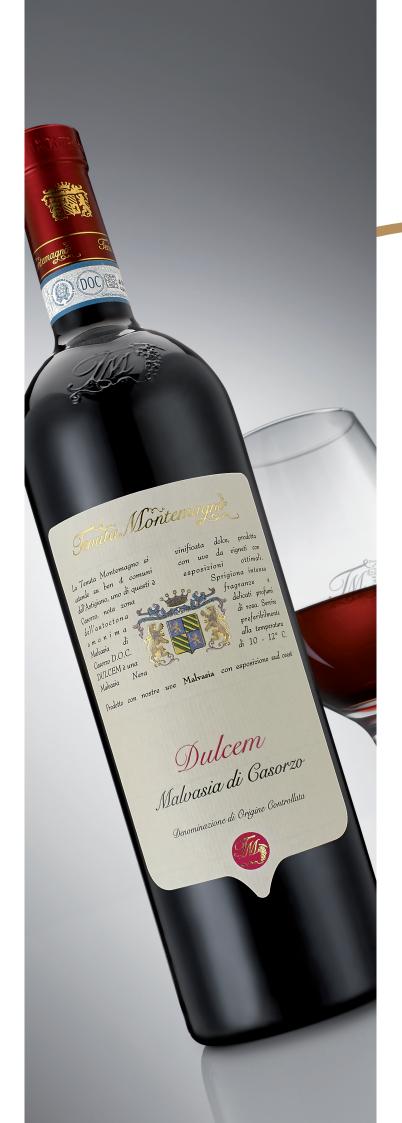

# **DULCEM**

#### MALVASIA DI CASORZO D.O.C.

Malvasia di Casorzo is an extremely rare variety of grapes, grown in the municipalities defined by the production specification. It is one of the most ancient autochthonous vine of this region. The grape is aromatic, quite unlike any other, releasing fragrances and delicate overtones of rose and white peach.

Dulcem is a sweet aromatic wine, pétillant – the result of the natural fermentation, made of grapes from vineyards facing south/southwest. The easy drinkability of this wine is due to its fragrance, but also to its freshness and reduced alcohol content. Serve at 8°-10°C.

#### **Appellation**

Malvasia di Casorzo D.O.C.

### Colours / Highlights

Intense red with delicate purple highlights.

#### Fragrance

Aromatic and intense, with notes of wild strawberries, raspberries, blueberries and delicate hints of wild rose.

#### Palate

At once sweet and tannin-rich, fresh and delicate, quite lively, with sensations of red fruits, strawberry and fresh flowers.