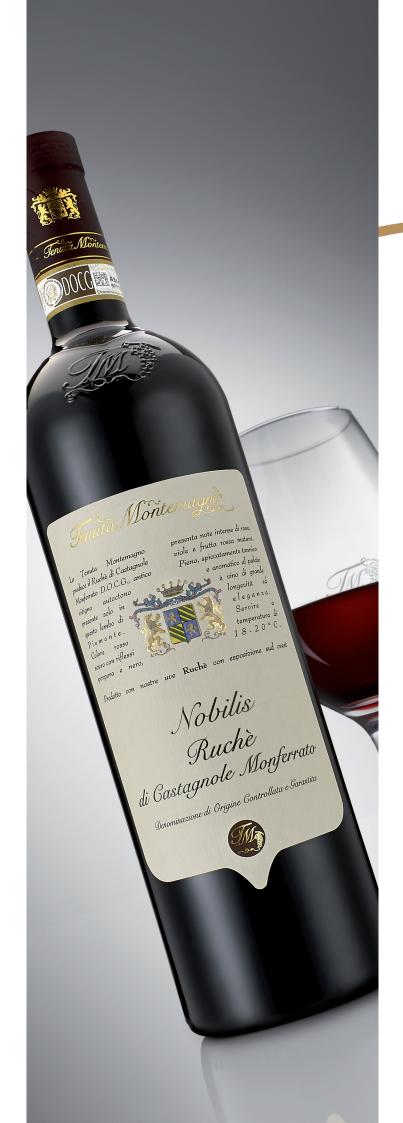

# **NOBILIS**

## RUCHÈ DI CASTAGNOLE MONFERRATO D.O.C.G.

It is a wine of great elegance, velvety and persistent which comes from the rare Ruchè grape, present only in this corner of Piedmont. It is an indigenous variety, cultivated only in seven municipalities: Tenuta Montemagno is located between two of them and produces in its personal and unique interpretation this wine, the most exclusive of the Alto Monferrato.

This magical wine owes its renown to two remarkable personalities in Castagnole Monferrato. The parish priest, Don Giacomo Cauda, who in the late seventies devoted himself with great enthusiasm to the production of Ruchè, and the mayor, Lidia Bianco, who worked tirelessly to obtain controlled designation of origin, which came in 1987. In 2010 Ruchè di Castagnole Monferrato got the D.O.C.G. appelation. Serve at 18°-20°C.

## Colours / Highlights

Full ruby red with garnet highlights.