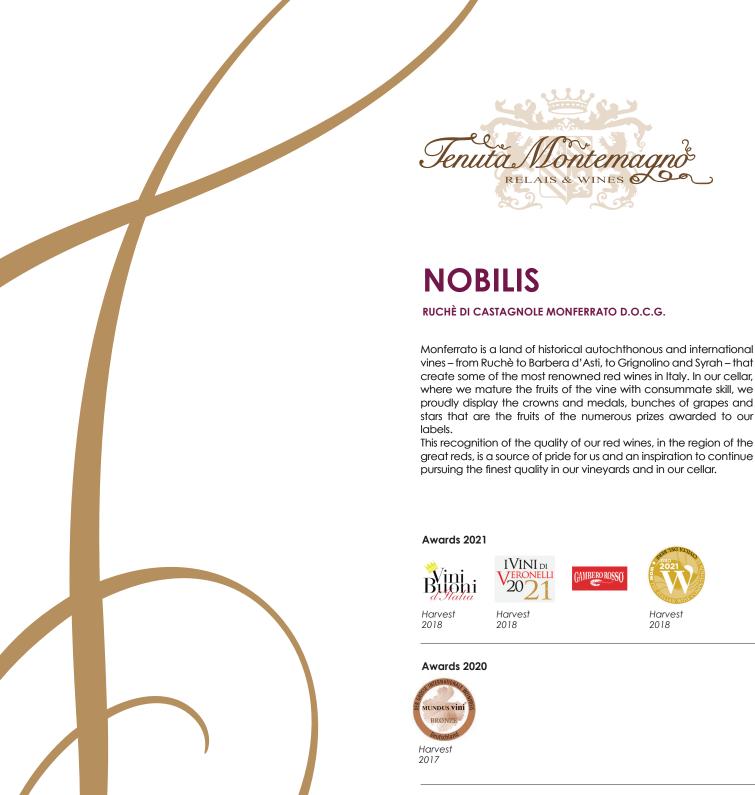

# **NOBILIS**

## RUCHÈ DI CASTAGNOLE MONFERRATO D.O.C.G.

It is a wine of great elegance, velvety and persistent which comes from the rare Ruchè grape, present only in this corner of Piedmont. It is an indigenous variety, cultivated only in seven municipalities: Tenuta Montemagno is located between two of them and produces in its personal and unique interpretation this wine, the most exclusive of the Alto Monferrato.

#### Sulphur Dioxide's rate

VALORITALIA awarded by the ACCREDIA certification body, attesting to a total of 76 mg/l SO2.

Harvest 2018

# Awards 2019

Harvest 2017

Harvest 2017

Harvest 2017

Harvest 2017

Harvest 2017

|               | Bottle | Stopper | Capsule  |
|---------------|--------|---------|----------|
| COD. DISPOSAL | GL 70  | FOR 51  | C/ALU 90 |
| COLLECTION    | GLASS  | ORGANIC | ALUMINUM |