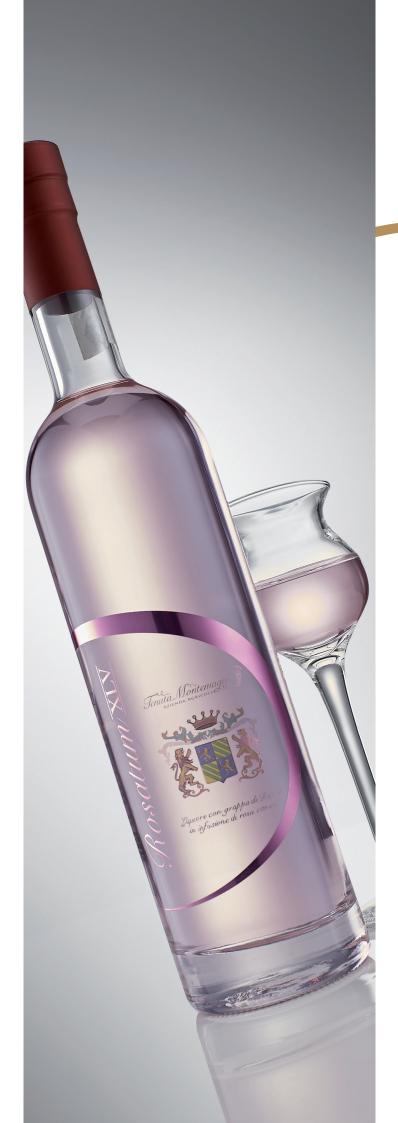

## **ROSATUM XLV**

LIQUOR OF RUCHÈ FINED IN ROSE PETALS' INFUSION

ROSATUM XLV is a 38° alcohol liquor made from the pomace of Ruchè from our vineyards.

Fined in an infusion of rose petals for 12 hours, this liquor releases sweet floral notes. Liquor with a delicate, silky taste.

**Appellation** Liquor of Ruchè

**Production Area** Montemagno and Altavilla (Asti) Variety: 100% Ruchè di Castagnole Monferrato

Alcohol content 38% Vol.

|               | Bottle | Stopper | Capsule  |
|---------------|--------|---------|----------|
| COD. DISPOSAL | GL 70  | LDPE 4  | C/ALU 90 |
| COLLECTION    | GLASS  | PLASTIC | ALUMINUM |